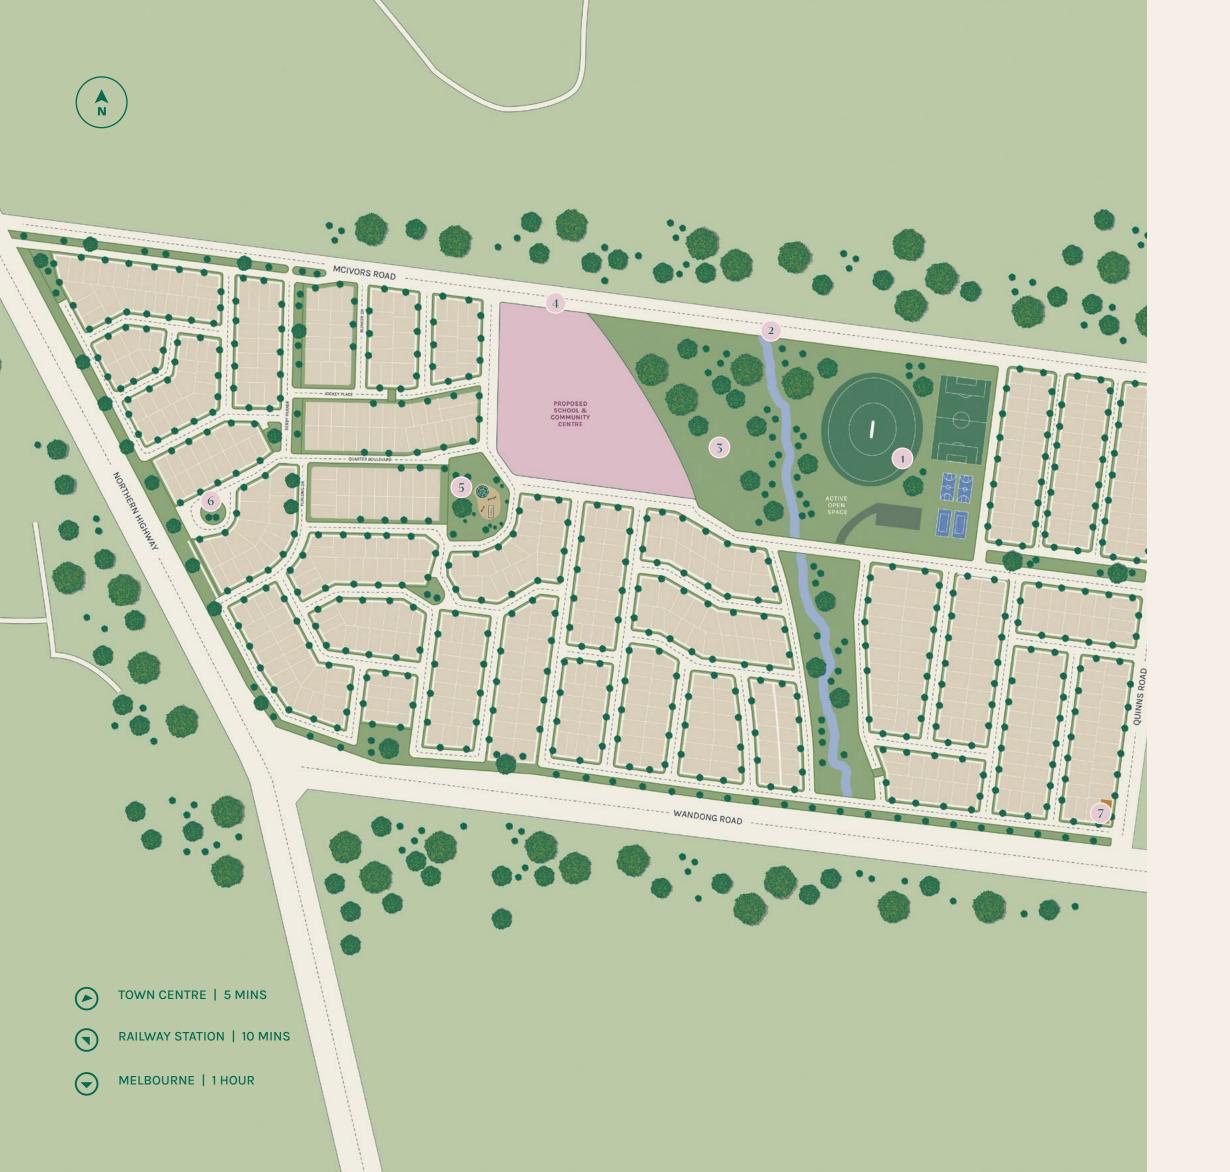

10NTANA KILMORE

- BIKE TRAILS

Set on an expansive land area exceeding 20 hectares, Montana offers diverse frontages ranging from 14 to 20 metres to meet the preferences and needs of households of all shapes and sizes. Innovative design strategies prioritise community engagement and wellbeing, with shaded green zones for weekend get-togethers and active open spaces for exercise and sport, as well as a proposed school and community centre for activities that foster connection and belonging. With sensitive careful planning, the design also preserves a natural parkland and creek reserve to seamlessly integrate the development with the surrounding environment, setting a new standard for sustainable urban living.

- 1. Active open space
- 2. Creek Reserve
- 3. Natural Parkland
- 4. Proposed Community Facility Proposed - Government Primary School
- 5. Community Park
- 6. Green open spaces
- 7. Sales Office

Λ